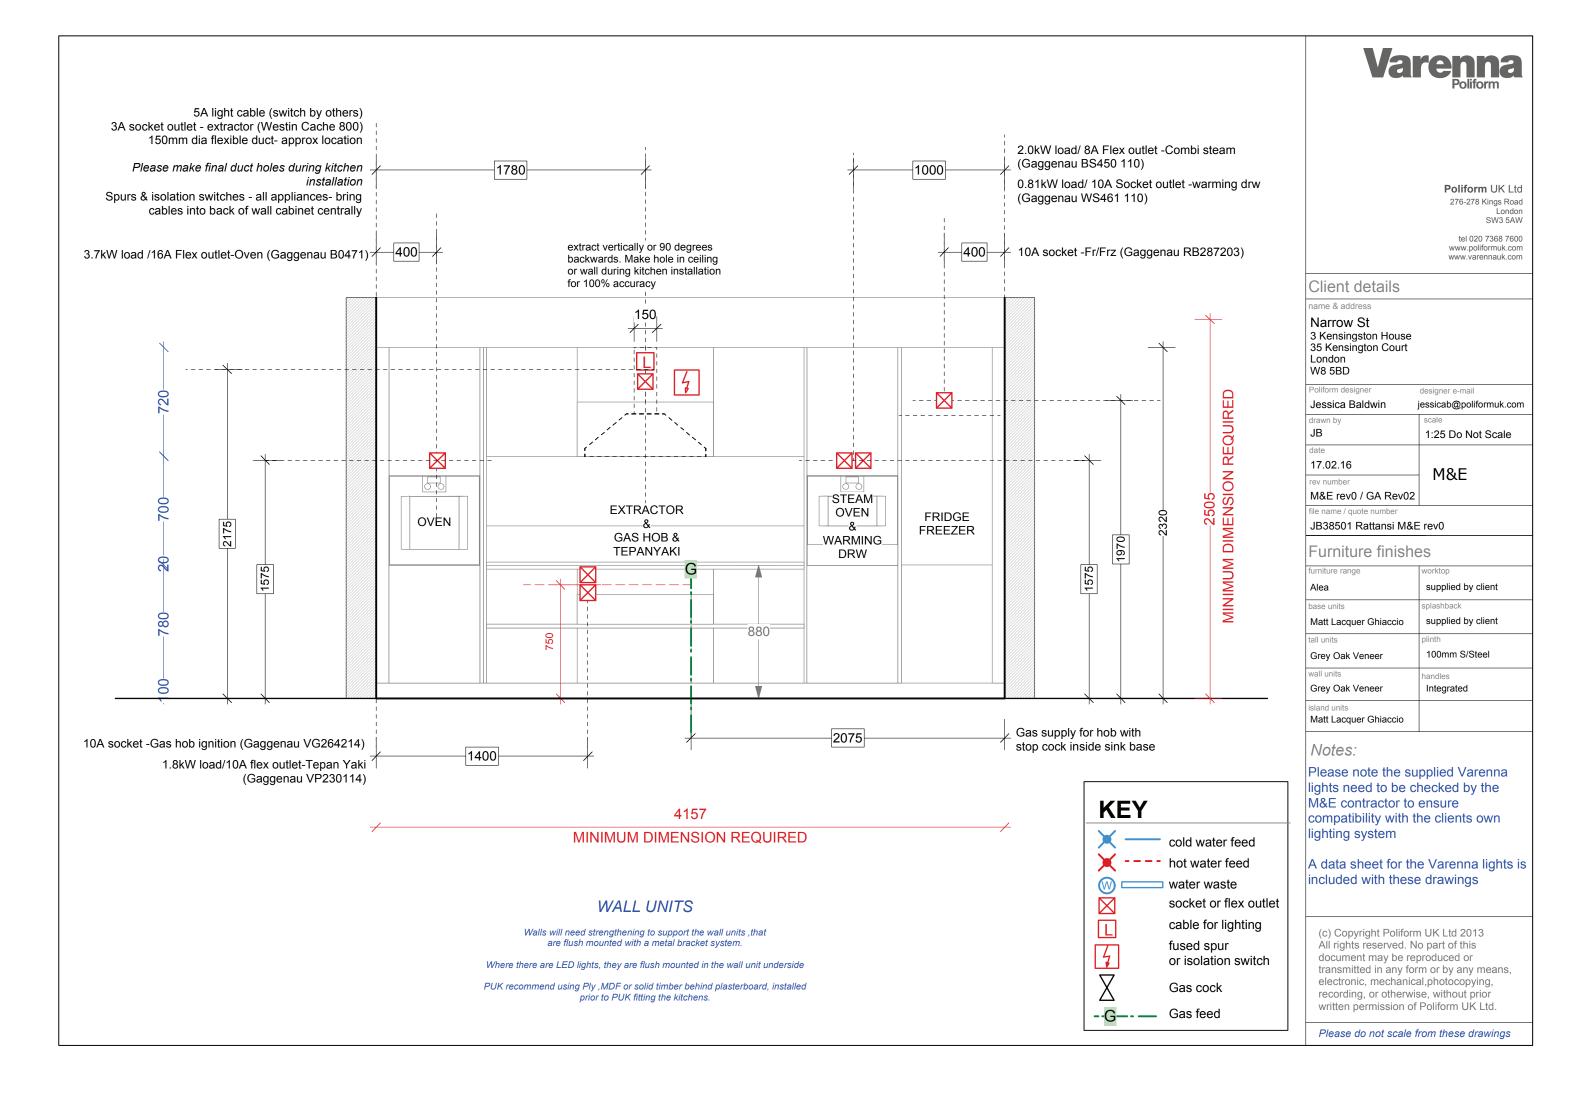

# Client details

name & address

Narrow St 3 Kensingston House 35 Kensington Court London W8 5BD

Poliform designer

Jessica Baldwin

drawn by

JB

date

17.02.16

rev number

M&E rev0 / GA Rev02

file name / guote number

JB38501 Rattansi M&E rev0

### Furniture finishes

furniture range

Alea

Supplied by client

base units

Matt Lacquer Ghiaccio

tall units

Grey Oak Veneer

wall units

Grey Oak Veneer

Integrated

island units

Matt Lacquer Ghiaccio

# Notes:

Please note the supplied Varenna lights need to be checked by the M&E contractor to ensure compatibility with the clients own lighting system

A data sheet for the Varenna lights is included with these drawings

(c) Copyright Poliform UK Ltd 2013 All rights reserved. No part of this document may be reproduced or transmitted in any form or by any means, electronic, mechanical,photocopying, recording, or otherwise, without prior written permission of Poliform UK Ltd.

Please do not scale from these drawings