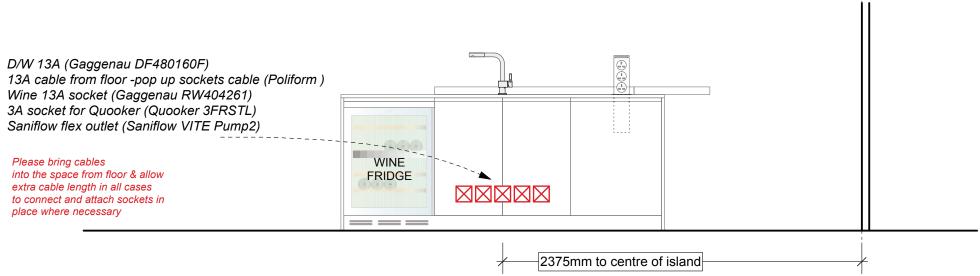

hot & cold water & waste water for ALL plumbing requirements

**KEY** 

**(()** □

 $\boxtimes$ 

L

X

--G-

cold water feed