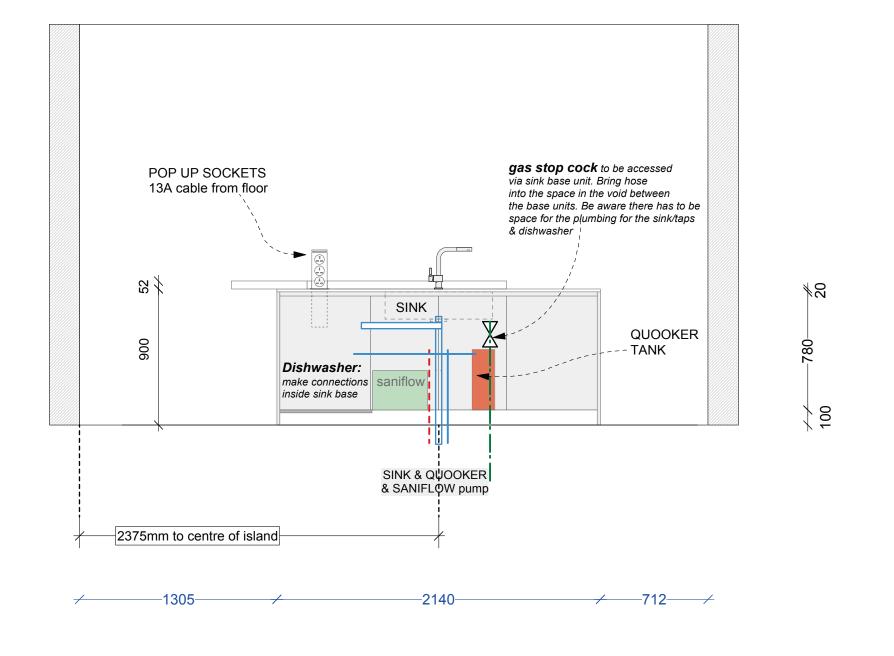

Typical cross section through base unit

Overview of Quooker Fusion mixer tap & boiling water dispenser combo

Poliform UK Ltd 276-278 Kings Road London SW3 5AW

tel 020 7368 7600 www.poliformuk.com www.varennauk.com

hot & cold water & waste water for ALL plumbing requirements

**KEY** 

**(()** □

 $\boxtimes$ 

L

X

--G-

cold water feed