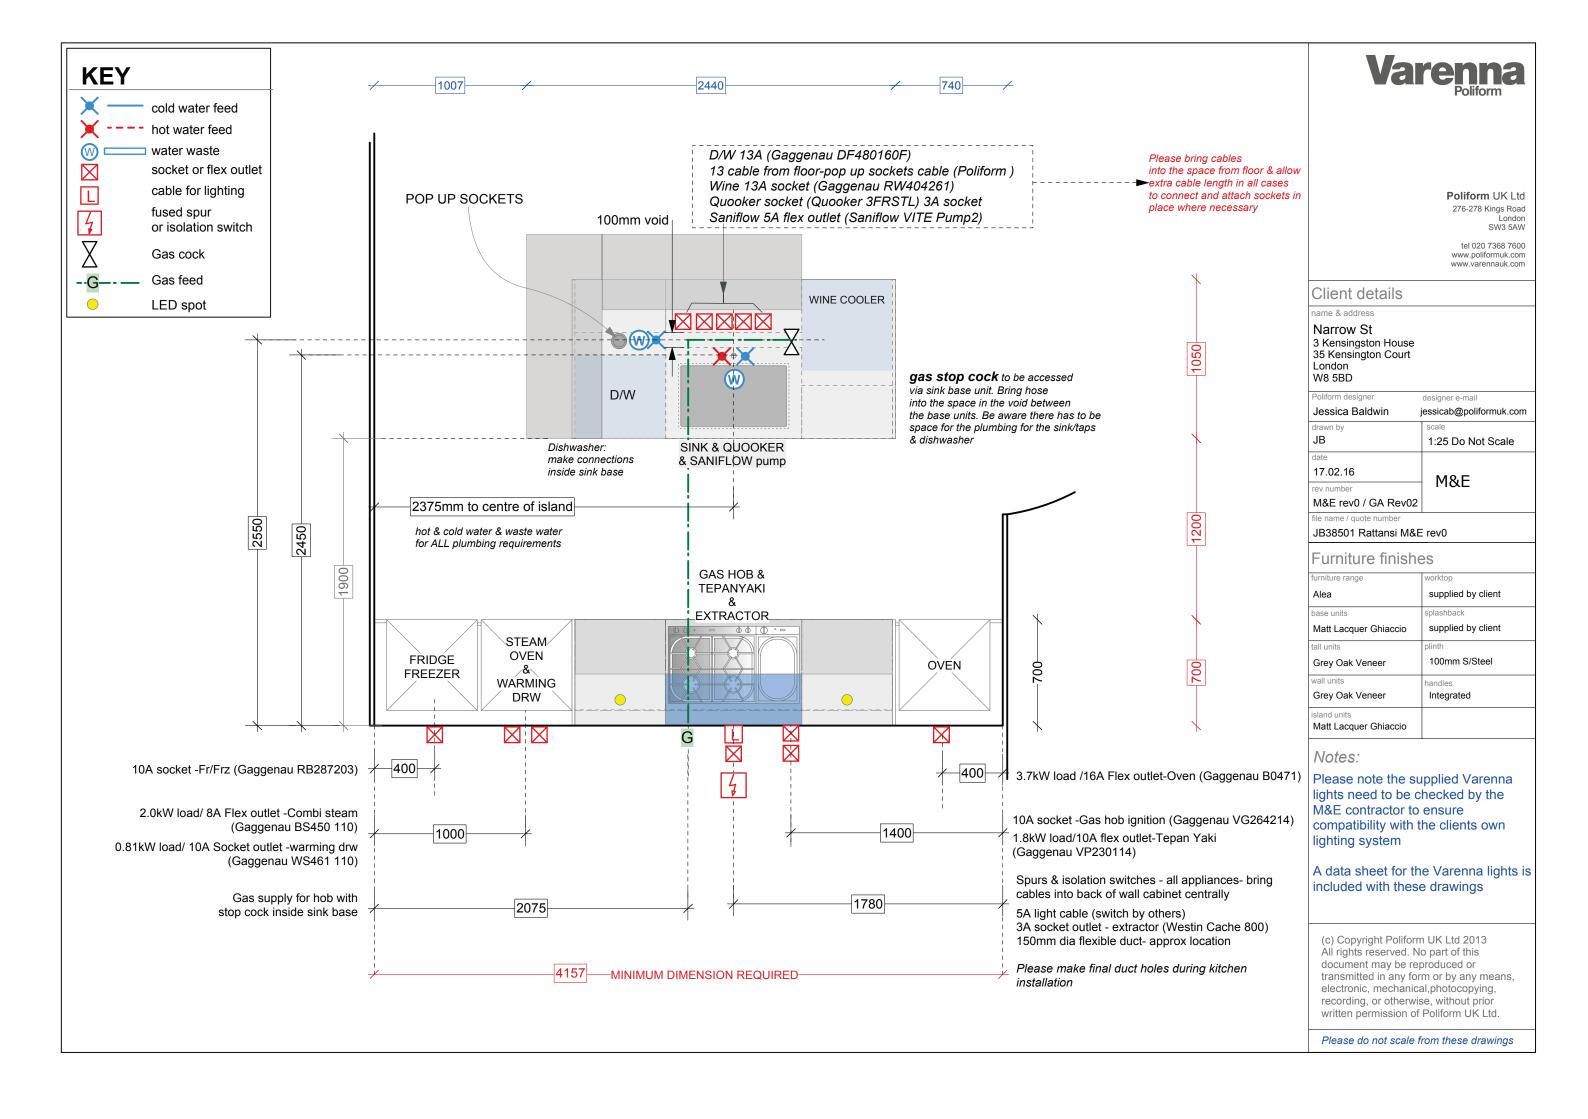

hot & cold water & waste water for ALL plumbing requirements

**KEY** 

**(()** □

 $\boxtimes$ 

L

X

--G-

cold water feed

hot water feed

socket or flex outlet

cable for lighting

or isolation switch

water waste

fused spur

Gas cock

Gas feed

# Client details

name & address

Narrow St 3 Kensingston House 35 Kensington Court London W8 5BD

| Poliform designer   | designer e-mail        |
|---------------------|------------------------|
| Jessica Baldwin     | essicab@poliformuk.com |
| drawn by            | scale                  |
| JB                  | 1:25 Do Not Scale      |
| date                |                        |
| 17.02.16            | M&E                    |
| rev number          | MAL                    |
| M&E rev0 / GA Rev02 |                        |
|                     |                        |

# Furniture finishes

| furniture range       | worktop            |
|-----------------------|--------------------|
| Alea                  | supplied by client |
| base units            | splashback         |
| Matt Lacquer Ghiaccio | supplied by client |
| tall units            | plinth             |
| Grey Oak Veneer       | 100mm S/Steel      |
| wall units            | handles            |
| Grey Oak Veneer       | Integrated         |
| island units          |                    |
| Matt Lacquer Ghiaccio |                    |

Notes:

(c) Copyright Poliform UK Ltd 2013 All rights reserved. No part of this document may be reproduced or transmitted in any form or by any means, electronic, mechanical,photocopying, recording, or otherwise, without prior written permission of Poliform UK Ltd.

Please do not scale from these drawings