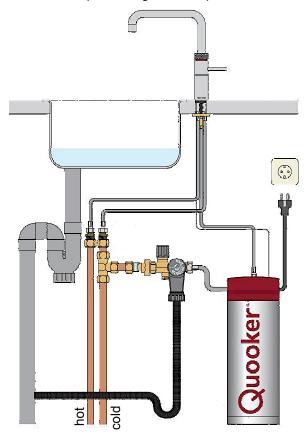

Typical cross section through base unit

Overview of Quooker Fusion mixer tap & boiling water dispenser combo

Poliform UK Ltd 276-278 Kings Road London SW3 5AW

tel 020 7368 7600 www.poliformuk.com www.varennauk.com